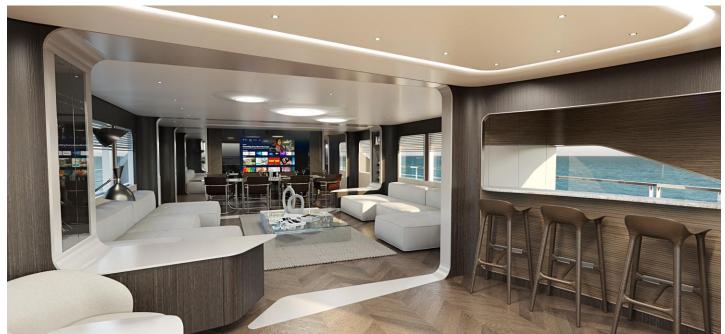

### **SPECIFICATION**

Location: TURKEY

Yacht type: MOTOR

Lenght: 153' 2"( 47.7 Meters)

Beam: 28' 56" (9 Meters)

Draft: 8' 10" (2.70 Meters)

Engines: 2x 800hp CUMMINS QSK19

Number of cabins: 6

Number of guests: 12

Number of crew: 7

## **KEY FEATURES**

- Steel hull and aluminum superstructure
- Range of 7000 nautical miles at 10-11 knot
- Enhanced safety with 8-10mm underwater steel thickness and multiple watertight bulkheads

AvA Yachts