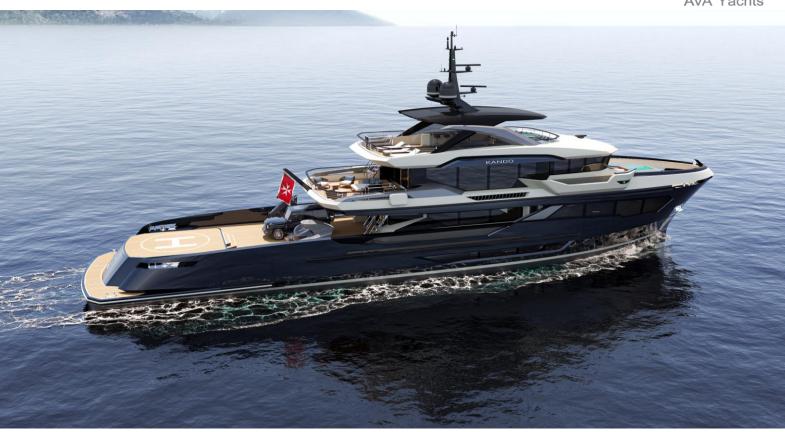

### **SPECIFICATION**

Location: TURKEY

Yacht type: MOTOR

Lenght: 153' 2"( 47.7 Meters)

Beam: 28' 56" (9 Meters)

Draft: 8' 10" (2.70 Meters)

Engines: 2x 800hp CUMMINS QSK19

Number of cabins: 6

Number of guests: 12

Number of crew: 7

## **KEY FEATURES**

- Steel hull and aluminum superstructure
- Range of 7000 nautical miles at 10-11 knot
- Enhanced safety with 8-10mm underwater steel thickness and multiple watertight bulkheads

AvA Yachts