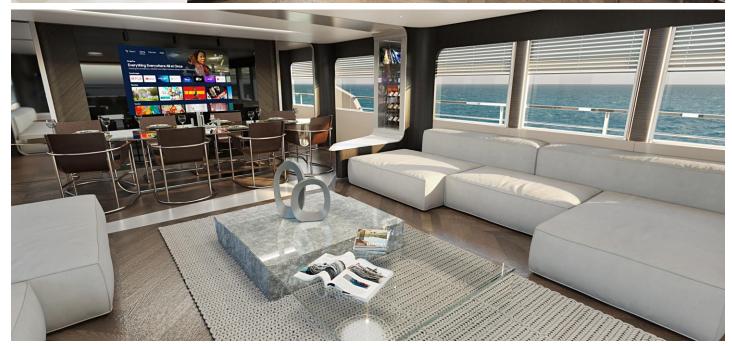

### **SPECIFICATION**

Location: TURKEY

Yacht type: MOTOR

Lenght: 153' 2"( 47.7 Meters)

Beam: 28' 56" (9 Meters)

Draft: 8' 10" (2.70 Meters)

Engines: 2x 800hp CUMMINS QSK19

Number of cabins: 6

## **KEY FEATURES**

- Steel hull and aluminum superstructure
- Range of 7000 nautical miles at 10-11 knot
- Enhanced safety with 8-10mm underwater steel thickness and multiple watertight bulkheads

AvA Yachts