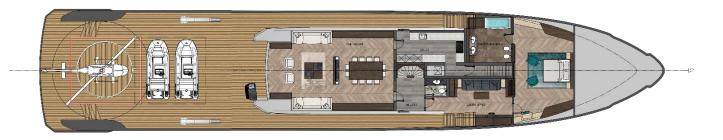

### **SPECIFICATION**

Location: TURKEY

Yacht type: MOTOR

Lenght: 153' 2"( 47.7 Meters)

Beam: 28' 56" (9 Meters)

Draft: 8' 10" (2.70 Meters)

Engines: 2x 800hp CUMMINS QSK19

Number of cabins: 6

Number of guests: 12

Number of crew: 7

## **KEY FEATURES**

- Steel hull and aluminum superstructure
- Range of 7000 nautical miles at 10-11 knot
- Enhanced safety with 8-10mm underwater steel thickness and multiple watertight bulkheads

AvA Yachts