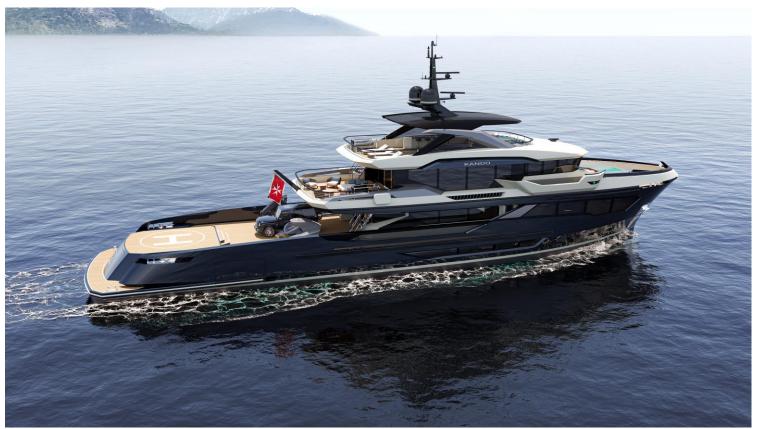

### **SPECIFICATION**

Location: TURKEY

Yacht type: MOTOR

Lenght: 153' 2"( 47.7 Meters)

Beam: 28' 56" (9 Meters)

Draft: 8' 10" (2.70 Meters)

Engines: 2x 800hp CUMMINS QSK19

Number of cabins: 6

Number of guests: 12

Number of crew: 7

## **KEY FEATURES**

- Steel hull and aluminum superstructure
- Range of 7000 nautical miles at 10-11 knot
- Enhanced safety with 8-10mm underwater steel thickness and multiple watertight bulkheads

AvA Yachts