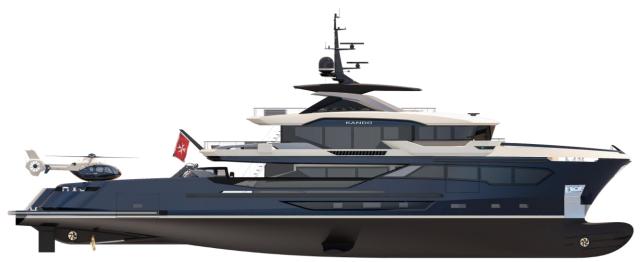

### **SPECIFICATION**

Location: TURKEY

Yacht type: MOTOR

Lenght: 153' 2"( 47.7 Meters)

Beam: 28' 56" (9 Meters)

Draft: 8' 10" (2.70 Meters)

Engines: 2x 800hp CUMMINS QSK19

Number of cabins: 6

Number of guests: 12

Number of crew: 7

## **KEY FEATURES**

- Steel hull and aluminum superstructure
- Range of 7000 nautical miles at 10-11 knot
- Enhanced safety with 8-10mm underwater steel thickness and multiple watertight bulkheads

AvA Yachts