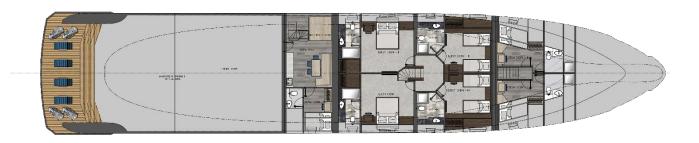

### **SPECIFICATION**

Location: TURKEY

Yacht type: MOTOR

Lenght: 153' 2"( 47.7 Meters)

Beam: 28' 56" (9 Meters)

Draft: 8' 10" (2.70 Meters)

Engines: 2x 800hp CUMMINS QSK19

Number of cabins: 6

Number of guests: 12

Number of crew: 7

## **KEY FEATURES**

- Steel hull and aluminum superstructure
- Range of 7000 nautical miles at 10-11 knot
- Enhanced safety with 8-10mm underwater steel thickness and multiple watertight bulkheads

AvA Yachts