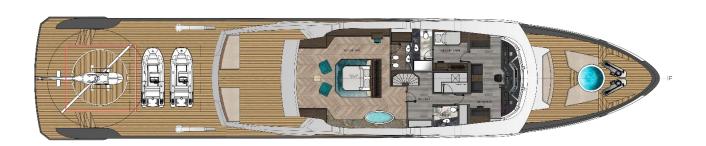

### **SPECIFICATION**

Location: TURKEY

Yacht type: MOTOR

Lenght: 153' 2"( 47.7 Meters)

Beam: 28' 56" (9 Meters)

Draft: 8' 10" (2.70 Meters)

Engines: 2x 800hp CUMMINS QSK19

Number of cabins: 6

Number of guests: 12

Number of crew: 7

## **KEY FEATURES**

- Steel hull and aluminum superstructure
- Range of 7000 nautical miles at 10-11 knot
- Enhanced safety with 8-10mm underwater steel thickness and multiple watertight bulkheads

AvA Yachts