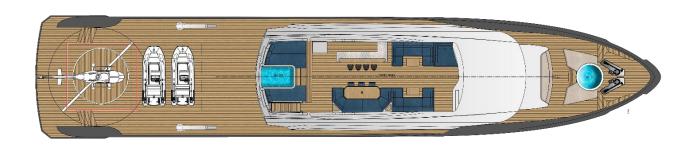

### **SPECIFICATION**

Location: TURKEY

Yacht type: MOTOR

Lenght: 153' 2"( 47.7 Meters)

Beam: 28' 56" (9 Meters)

Draft: 8' 10" (2.70 Meters)

Engines: 2x 800hp CUMMINS QSK19

Number of cabins: 6

Number of guests: 12

Number of crew: 7

## **KEY FEATURES**

- Steel hull and aluminum superstructure
- Range of 7000 nautical miles at 10-11 knot
- Enhanced safety with 8-10mm underwater steel thickness and multiple watertight bulkheads

AvA Yachts