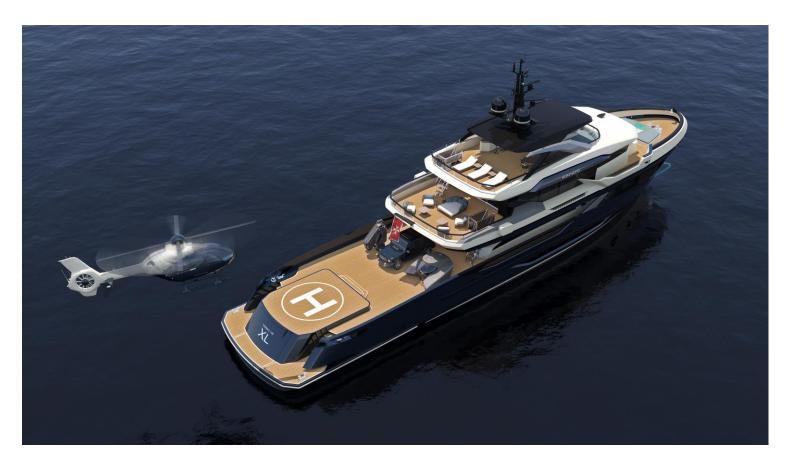

### **SPECIFICATION**

Location: TURKEY

Yacht type: MOTOR

Lenght: 153' 2"( 47.7 Meters)

Beam: 28' 56" (9 Meters)

Draft: 8' 10" (2.70 Meters)

Engines: 2x 800hp CUMMINS QSK19

Number of cabins: 6

Number of guests: 12

Number of crew: 7

## **KEY FEATURES**

- Steel hull and aluminum superstructure
- Range of 7000 nautical miles at 10-11 knot
- Enhanced safety with 8-10mm underwater steel thickness and multiple watertight bulkheads

AvA Yachts