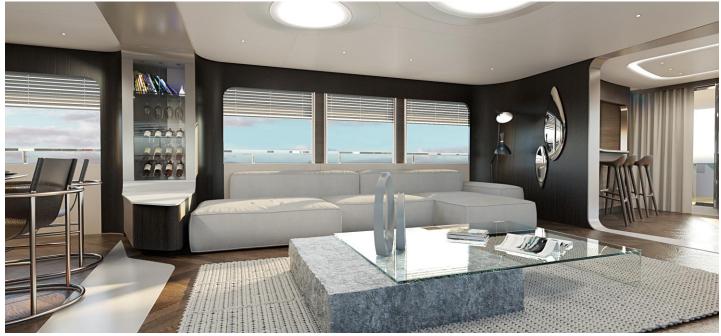

### **SPECIFICATION**

Location: TURKEY

Yacht type: MOTOR

Lenght: 153' 2"( 47.7 Meters)

Beam: 28' 56" (9 Meters)

Draft: 8' 10" (2.70 Meters)

Engines: 2x 800hp CUMMINS QSK19

Number of cabins: 6

## **KEY FEATURES**

- Steel hull and aluminum superstructure
- Range of 7000 nautical miles at 10-11 knot
- Enhanced safety with 8-10mm underwater steel thickness and multiple watertight bulkheads

AvA Yachts